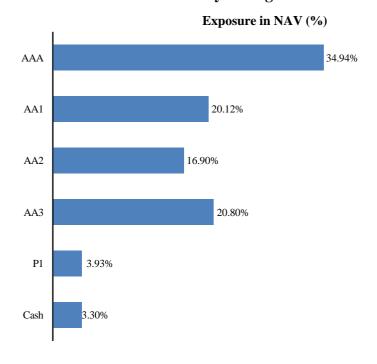

kuk/ Islamic commercial papers with minimal risk.

## MANAGER'S REPORT - 1st QUARTERLY REPORT FOR FINANCIAL YEAR ENDING 31 DECEMBER 2025

## Performance: Outperformed benchmark by 11.23% since inception

As at 31 March 2025, the Fund was 96.70% invested while 3.30% was held in cash. The Fund's TWRR since inception was 60.30% compared to the benchmark of 49.07%, which is the accreted value since inception of the Maybank 1-Month Islamic Fixed Deposit Rate. Hence, the Fund outperformed the benchmark by 11.23%. For the calendar year-to-date period, TWRR for the fund was 0.81% against the benchmark TWRR of 0.54%. The Fund had a duration of 14.0 months. The average rating of the portfolio was AA1.



## Distribution By Sector as at 31 March 2025



## Distribution By Rating as at 31 March 2025



## MANAGER'S REPORT - 1st QUARTERLY REPORT FOR FINANCIAL YEAR ENDING 31 DECEMBER 2025

## INFORMATION ON THE OPUS SHARIAH CASH EXTRA FUND (OPUS SCEF or "the Fund")

Fund Name : Opus Shariah Cash Extra Fund

Category : Islamic Short Term Fixed Income Securities

Type : Income

Fund's Launch Date : 18 January 2010

Financial Year End : 31 December

Benchmark : Maybank 1-Month Islamic Fixed Deposit Rate

## **Investment Objective**

The Fund's objective is to achieve higher returns than 1-month Islamic Fixed Deposit Rate over the short to medium term and to provide liquidity while preserving capital by investing in high quality Shariah-compliant fixed income securities in Malaysia.

Note: The Manager regards 1-3 years as short to medium term.

### **Investment Strategy**

The Fund may inves