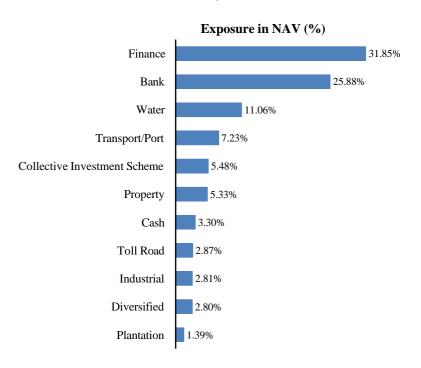

nvest in high quality, liquid, and short-dated sukuk/ Islamic commercial papers with minimal risk.

## MANAGER'S REPORT - 1st QUARTERLY REPORT FOR FINANCIAL YEAR ENDING 31 DECEMBER 2025

## Performance: Outperformed benchmark by 11.23% since inception

As at 31 March 2025, the Fund was 96.70% invested while 3.30% was held in cash. The Fund's TWRR since inception was 60.30% compared to the benchmark of 49.07%, which is the accreted value since inception of the Maybank 1-Month Islamic Fixed Deposit Rate. Hence, the Fund outperformed the benchmark by 11.23%. For the calendar year-to-date period, TWRR for the fund was 0.81% against the benchmark TWRR of 0.54%. The Fund had a duration of 14.0 months. The average rating of the portfolio was AA1.



## Distribution By Sector as at 31 March 2025



## Distribution By Rating as at 31 March 2025



## MANAGER'S REPORT - 1st QUARTERLY REPORT FOR FINANCIAL YEAR ENDING 31 DECEMBER 2025

## INFORMATION ON THE OPUS SHARIAH CASH EXTRA FUND (OPUS SCEF or "the Fund")

Fund Name : Opus Shariah Cash Extra Fund

Category : Islamic Short Term Fixed Income Securities

Type : Income

Fund's Launch Date : 18 January 2010

Financial Year End : 31 December

Benchmark : Maybank 1-Month Islamic Fixed Deposit Rate

## **Investment Objective**

The Fund's objective is to achieve higher returns than 1-month Islamic Fixed Deposit Rate over the short to medium term and to provide liquidity while preserving capital by investing in high quality Shariah-compliant fixed income securities in Malaysia.

Note: The Manager regards 1-3 years as short to medium term.