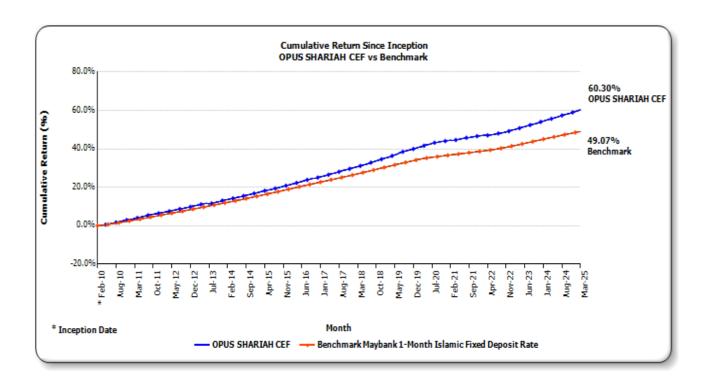

## Performance: Outperformed benchmark by 11.23% since inception

As at 31 March 2025, the Fund was 96.70% invested while 3.30% was held in cash. The Fund's TWRR since inception was 60.30% compared to the benchmark of 49.07%, which is the accreted value since inception of the Maybank 1-Month Islamic Fixed Deposit Rate. Hence, the Fund outperformed the benchmark by 11.23%. For the calendar year-to-date period, TWRR for the fund was 0.81% against the benchmark TWRR of 0.54%. The Fund had a duration of 14.0 months. The average rating of the portfolio was AA1.